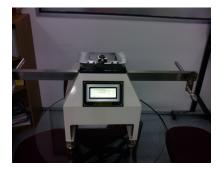

# Flexible BI-Direction Low Cost Manual SMD Parts Counter

- VT-1288 is the Bi- Direction Low Cost Manual SMD Parts Counter.
- Quick Counting, Machine Stability and Smooth fixing of Taped Component to ensure Performance.
- VT-1288 come with a Touch Screen that have a Standard Counter and a empty pocket counter (optional) for viewing.
- Directly input of Carrier Tape pitch is been programed for easy assess.
- Multiple Language can be input and select for Operator.
- VT-1288 have a wide range from 8mm-88mm Carrier Tape.

Quick & easy adjustable Mechanisms for smooth placement of Carrier Tape.

Strong and Heavy Arm used without securing it to worktable Build in Empty Pocket Detector.(Optional)