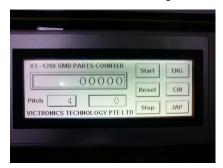

# Flexible BI-Direction Low Cost Manual SMD Parts Counter

- VT-1288 is the Bi- Direction Low Cost Manual SMD Parts Counter.
- Quick Counting, Machine Stability and Smooth fixing of Taped Component to ensure Performance.
- VT-1288 come with a Touch Screen that have a Standard Counter and a empty pocket counter (optional) for viewing.
- Directly input of Carrier Tape pitch is been programed for easy assess.
- Multiple Language can be input and select for Operator.
- VT-1288 have a wide range from 8mm-88mm Carrier Tape.

#### **FEATURES:**

Quick and easy Change Over without special tooling.

Fully Adjustable up to 88mm width for Tape

Work With another Embossed Carrier Manufacture.

Tilt Counter for Operator Viewing

Bi-Directional Counting.

### VT 1288 Specifications

Power ..... AC220 50/60Hz
Pressure ... Not Applicatable

 Height .....
 TBA cm

 Length .....
 TBA cm

 Width .....
 TBA cm

 Tape Width....
 8- 88mm

 Reel Size......
 7, 13" or 15"

Optional ..... Printing of result.