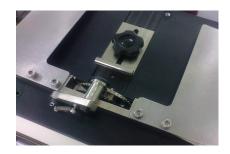

Quick & easy adjustable Mechanisms for smooth placement of Carrier Tape.

Strong and Heavy Arm used without securing it to worktable Build in Empty Pocket Detector.(Optional)